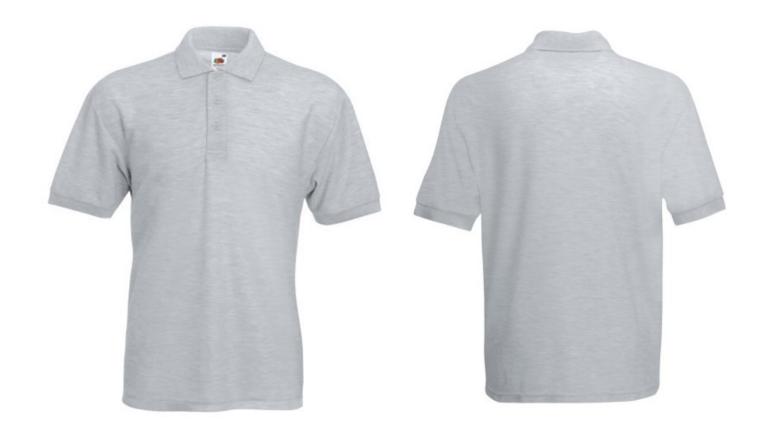

# FRUIT OF THE LOOM, 65/35, MEN'S POLO SHIRT, ASH GRAY, L

#### **Basic informations**

Size: L

Package: 36 Length: 58.1 Width: 38.1 Height: 19.5

Color: Ash gray

Size: L

## **Specification**

Fruit of the Loom, 65/35, polo shirt for men, ash gray, L. Polo shirt for men, work shirt, leisure shirt, composed of 65% polyester, 35% cotton, normal cut, polo collar standard, button-down color shirts, classic cut. Ideal for all types of activities. Branding: embroidery, flock, flex, sieve